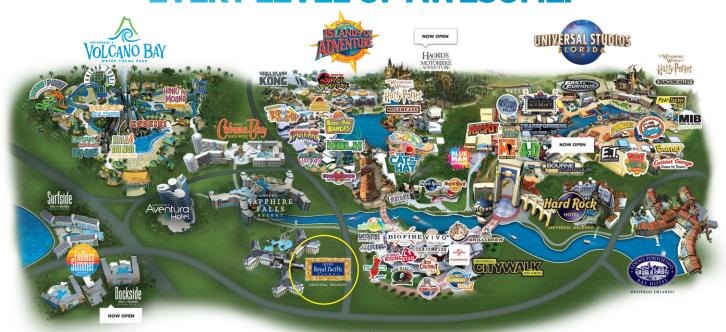

# **LOCATION**

- Universal Orlando Resort
- ▶ 15 miles from Orlando International Airport (MCO)
- ▶ 12 miles from downtown Orlando

UNIVERSAL ORLANDO

6300 HOLLYWOOD WAY • ORLANDO, FL 32819 • 407-503-3000

FOR RESERVATIONS CONTACT
YOUR PREFERRED TRAVEL PROFESSIONAL